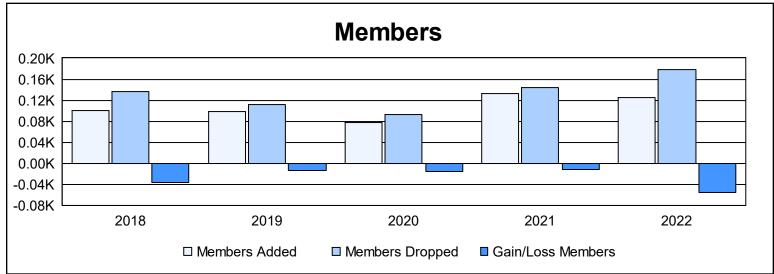

District 20 E1 As of June 2022 Cumulative

| Year      | New<br>Clubs | Dropped<br>Clubs | Gain/<br>Loss<br>Clubs | New<br>Members | Charter<br>Members | Reinstate<br>Members | Transfer<br>Members | Total<br>Member<br>Added | Total<br>Members<br>Dropped | Gain/<br>Loss<br>Members |
|-----------|--------------|------------------|------------------------|----------------|--------------------|----------------------|---------------------|--------------------------|-----------------------------|--------------------------|
| 2017-2018 | 0            | 1                | -1                     | 95             | 0                  | 2                    | 4                   | 101                      | 137                         | -36                      |
| 2018-2019 | 0            | 0                | 0                      | 84             | 0                  | 9                    | 5                   | 98                       | 111                         | -13                      |
| 2019-2020 | 0            | 0                | 0                      | 69             | 2                  | 6                    | 0                   | 77                       | 92                          | -15                      |
| 2020-2021 | 2            | 1                | 1                      | 76             | 49                 | 8                    | 0                   | 133                      | 144                         | -11                      |
| 2021-2022 | 0            | 3                | -3                     | 94             | 3                  | 10                   | 17                  | 124                      | 179                         | -55                      |
| Average   | 0            | 1                | -1                     | 84             | 11                 | 7                    | 5                   | 107                      | 133                         | -26                      |