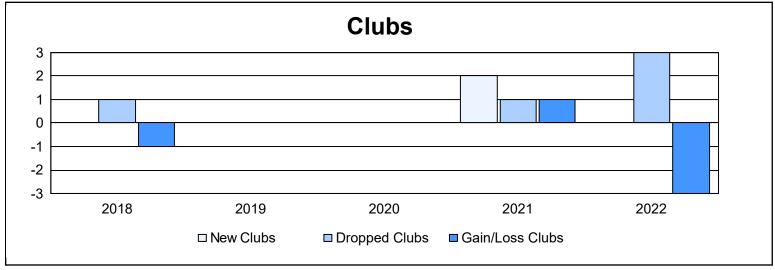

District 20 E1 As of June 2022 Cumulative

| Year      | New<br>Clubs | Dropped<br>Clubs | Gain/<br>Loss<br>Clubs | New<br>Members | Charter<br>Members | Reinstate<br>Members | Transfer<br>Members | Total<br>Member<br>Added | Total<br>Members<br>Dropped | Gain/<br>Loss<br>Members |
|-----------|--------------|------------------|------------------------|----------------|--------------------|----------------------|---------------------|--------------------------|-----------------------------|--------------------------|
| 2017-2018 | 0            | 1                | -1                     | 95             | 0                  | 2                    | 4                   | 101                      | 137                         | -36                      |
| 2018-2019 | 0            | 0                | 0                      | 84             | 0                  | 9                    | 5                   | 98                       | 111                         | -13                      |
| 2019-2020 | 0            | 0                | 0                      | 69             | 2                  | 6                    | 0                   | 77                       | 92                          | -15                      |
| 2020-2021 | 2            | 1                | 1                      | 76             | 49                 | 8                    | 0                   | 133                      | 144                         | -11                      |
| 2021-2022 | 0            | 3                | -3                     | 94             | 3                  | 10                   | 17                  | 124                      | 179                         | -55                      |
| Average   | 0            | 1                | -1                     | 84             | 11                 | 7                    | 5                   | 107                      | 133                         | -26                      |